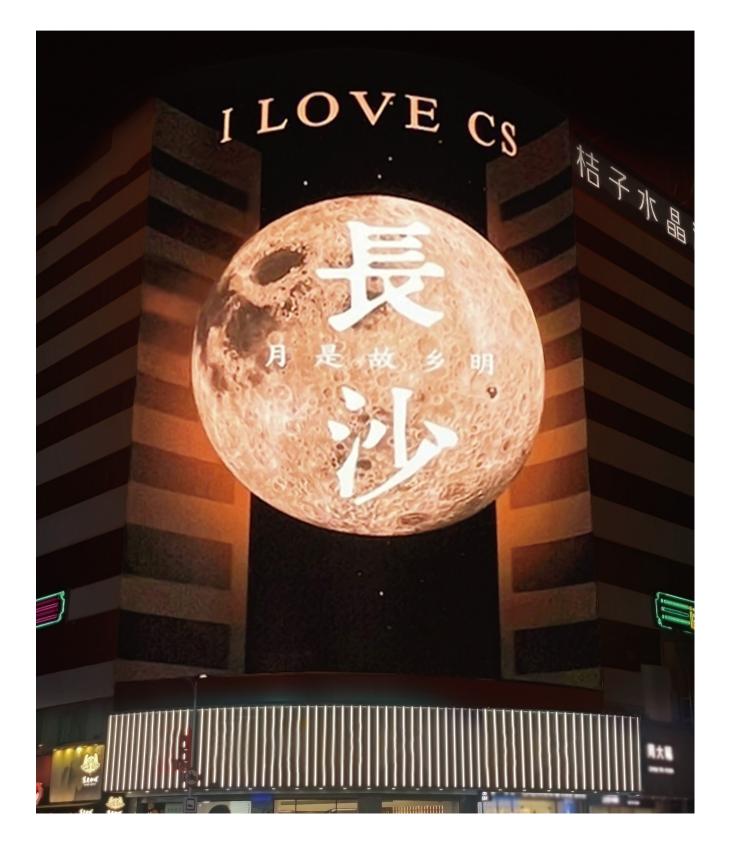

## MILLIONS OF MEDIA IMPRESSIONS LASTEST CHANGSHA LANDMARK

The display, from S4 series, conducts 15% power-saving, optimizes heat dissipation by 33%, and has a 60% lighter cabinet, resulting in stable performance and a longer lifespan. Corners ranging from 45 to 180 degrees seamlessly integrate into the physical environment and the display's visible boundary to create a strong stereo impact, leaving a wow effect.

## **BIGGEST OUTDOOR** NAKED-EYE 3D OOH

The 12100 square feet giant screen is the city's first UHD 8K resolution screen with a 6.25mm pixel pitch. YAHAM conducted deep customization to accommodate a stunning immersive effect in the heart of the busiest economic area, which attracts 2 million visitors per day, For example, it customized the PCB to achieve 7500nits, which generally can only be around 6500nits at the same pitch, to generate a dramatic impression by higher image clarity, and contrast ratio.