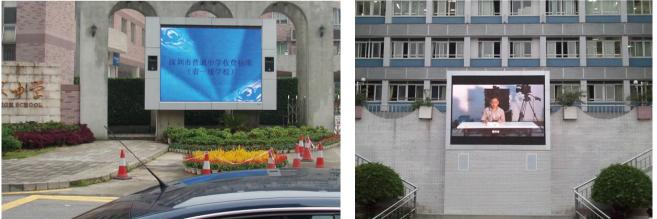

## ED-DUTDOOR PRODUCT RELEASE FROM -20°C TO 50°C, BORN FOR EXTREME WEATHER

Out of home advertising (OOH) is an important tool for building brand culture, increasing exposures and product influence, as well as promoting the construction of a smart city. For 20 years, YAHAM has specialised in outdoor applications, forming a business system and solution ecology with "reliability + intelligence + interconnection" as the core, providing integrated solutions for billboards, building facades, landmarks, commercial complexes, flagship stores, and so on, doubling the advertising effect with half the work.

OOH comes in huge sizes and a prime location for it needs to ensure better visibility and greater connection with the audiences and is typically on rooftops and roadways with a broad field of view. It is critical that LED displays should withstand all weather-related aspects like heat, cold, typhoons, rainstorms, thunderstorms, hails etc, and have to provide superior brightness, heat dissipation and protection to maintain visibility and stability.

#### -20°C weather stable operation

Based on specific waterproof designs and high-quality materials, the cabinet delivers IP65 protection and strong resistance to salt, and corrosion, for long-term stability in harsh weather conditions like -20°C, 50°C, 90%RH etc.

10000nits ultra high brightness

Customized LEDs for superior brightness to maintain visibility in high ambient light conditions. It accurately outputs more lifelike and realistic images even under the glorious sunshine,

Compatible with outdoor advertising, billboards and stadiums, it may accomplish cloud management to increase operation efficiency and quality by working with YAHAM self-developed integrated control cloud platform.

#### Max 33% dissipation optimization

Thermal conductive interfaces, which have received over 10 patents, increase thermal conductivity by 33% and cooling performance by 16%, assuring product stability and competitiveness.