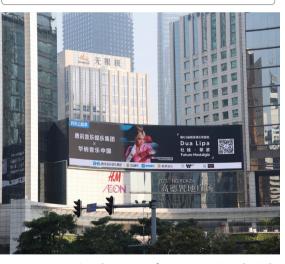

## MILLIONS OF MEDIA IMPRESSIONS LASTEST CHANGSHA LANDMARK

The display, from S4 series, conducts 15% power-saving, optimizes heat dissipation by 33%, and has a 60% lighter cabinet, resulting in stable performance and a longer lifespan. Corners ranging from 45 to 180 degrees seamlessly integrate into the physical environment and the display's visible boundary to create a strong stereo impact, leaving a wow effect.

## **BIGGEST OUTDOOR** NAKED-EYE 3D OOH

The 12100 square feet giant screen is the city's first UHD 8K resolution screen with a 6.25mm pixel pitch. YAHAM conducted deep customization to accommodate a stunning immersive effect in the heart of the busiest economic area, which attracts 2 million visitors per day, For example, it customized the PCB to achieve 7500nits, which generally can only be around 6500nits at the same pitch, to generate a dramatic impression by higher image clarity, and contrast ratio.