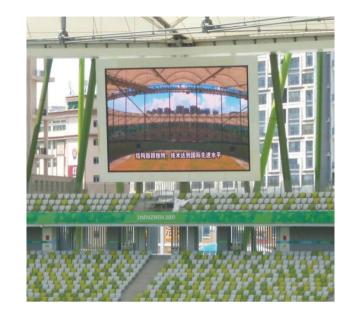

## MILLIONS OF MEDIA IMPRESSIONS LASTEST CHANGSHA LANDMARK

The display, from S4 series, conducts 15% power-saving, optimizes heat dissipation by 33%, and has a 60% lighter cabinet, resulting in stable performance and a longer lifespan. Corners ranging from 45 to 180 degrees seamlessly integrate into the physical environment and the display's visible boundary to create a strong stereo impact, leaving a wow effect.

## **BIGGEST OUTDOOR** NAKED-EYE 3D OOH

The 12100 square feet giant screen is the city's first UHD 8K resolution screen with a 6.25mm pixel pitch. YAHAM conducted deep customization to accommodate a stunning immersive effect in the heart of the busiest economic area, which attracts 2 million visitors per day, For example, it customized the PCB to achieve 7500nits, which generally can only be around 6500nits at the same pitch, to generate a dramatic impression by higher image clarity, and contrast ratio.