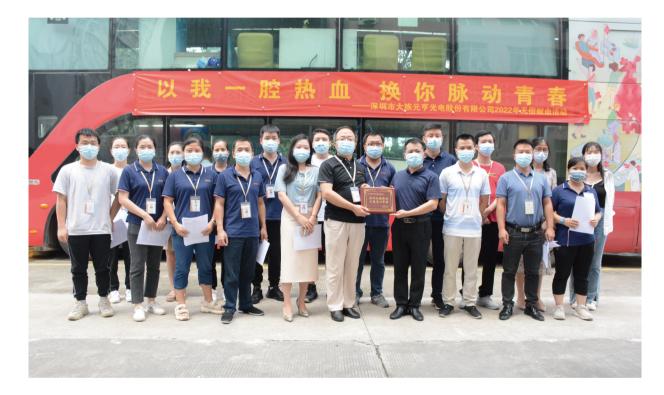

### YAHAM HELD BLOOD DONATION

YAHAM, which places great importance on incorporating social missions within and beyond company culture, held a blood donation with the Blood Center of Shenzhen Baoan District and was granted the Shenzhen Blood Donation Charity Unit Award for its active participation in raising awareness about supporting local health systems and saving lives.

"Being a blood donor is a simple but altruistic action that everyone can take to strengthen their communities." said the YAHAM's Executive President TonyJiao, the first person who entered the bloodmobile. With the shared objective of spreading positivity and love, 49 members voluntarily participated in the blood donation event, donating 14200 milliliters in total.