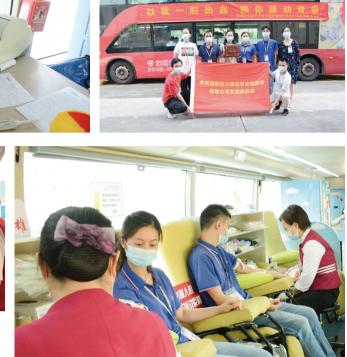

### YAHAM HELD BLOOD DONATION

YAHAM, which places great importance on incorporating social missions within and beyond company culture, held a blood donation with the Blood Center of Shenzhen Baoan District and was granted the Shenzhen Blood Donation Charity Unit Award for its active participation in raising awareness about supporting local health systems and saving lives.

"Being a blood donor is a simple but altruistic action that everyone can take to strengthen their communities." said the YAHAM's Executive President TonyJiao, the first person who entered the bloodmobile. With the shared objective of spreading positivity and love, 49 members voluntarily participated in the blood donation event, donating 14200 milliliters in total.