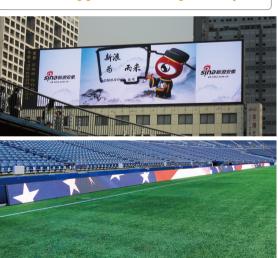

## ED-DUTDOOR PRODUCT RELEASE FROM -20°C TO 50°C, BORN FOR EXTREME WEATHER

Out of home advertising (OOH) is an important tool for building brand culture, increasing exposures and product influence, as well as promoting the construction of a smart city. For 20 years, YAHAM has specialised in outdoor applications, forming a business system and solution ecology with "reliability + intelligence + interconnection" as the core, providing integrated solutions for billboards, building facades, landmarks, commercial complexes, flagship stores, and so on, doubling the advertising effect with half the work.

OOH comes in huge sizes and a prime location for it needs to ensure better visibility and greater connection with the audiences and is typically on rooftops and roadways with a broad field of view. It is critical that LED displays should withstand all weather-related aspects like heat, cold, typhoons, rainstorms, thunderstorms, hails etc, and have to provide superior brightness, heat dissipation and protection to maintain visibility and stability.

#### -20°C weather stable operation

Based on specific waterproof designs and high-quality materials, the cabinet delivers IP65 protection and strong resistance to salt, and corrosion, for long-term stability in harsh weather conditions like -20°C, 50°C, 90%RH etc.

10000nits ultra high brightness

Customized LEDs for superior brightness to maintain visibility in high ambient light conditions. It accurately outputs more lifelike and realistic images even under the glorious sunshine,

#### Max 33% dissipation optimization

Thermal conductive interfaces, which have received over 10 patents, increase thermal conductivity by 33% and cooling performance by 16%, assuring product stability and competitiveness.