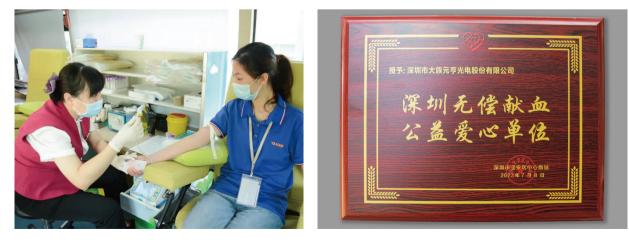

### YAHAM HELD BLOOD DONATION

YAHAM, which places great importance on incorporating social missions within and beyond company culture, held a blood donation with the Blood Center of Shenzhen Baoan District and was granted the Shenzhen Blood Donation Charity Unit Award for its active participation in raising awareness about supporting local health systems and saving lives.

"Being a blood donor is a simple but altruistic action that everyone can take to strengthen their communities." said the YAHAM's Executive President TonyJiao, the first person who entered the bloodmobile. With the shared objective of spreading positivity and love, 49 members voluntarily participated in the blood donation event, donating 14200 milliliters in total.