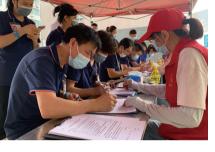

### YAHAM HELD BLOOD DONATION

YAHAM, which places great importance on incorporating social missions within and beyond company culture, held a blood donation with the Blood Center of Shenzhen Baoan District and was granted the Shenzhen Blood Donation Charity Unit Award for its active participation in raising awareness about supporting local health systems and saving lives.

"Being a blood donor is a simple but altruistic action that everyone can take to strengthen their communities." said the YAHAM's Executive President TonyJiao, the first person who entered the bloodmobile. With the shared objective of spreading positivity and love, 49 members voluntarily participated in the blood donation event, donating 14200 milliliters in total.