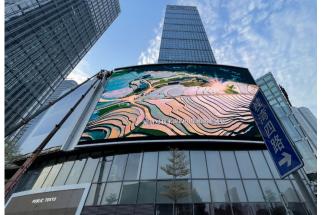

30 Roman Marquee The Forum Shops Caesars Palace

The Las Vegas Strip is well known for its variety of creative displays, which dot almost every building. The marquee outside of The Forum Shops is a 3D canvas designed to engage and excite pedestrians passing by (17,700 per hour on average), making it an "Ancient Roman" and standing out on the Las Vegas strip, one of the world's busiest streets.

The spectacular double-faced sign is 85-feet tall and more over 6,000 square feet in size, simulating a classical Roman building with Corinthian-style columns. Each curve and cornice are comprised of LEDs also, allowing the architectural frame of the sign to be programmed with the 3D content, which is the first of its type in the world.

'The result has been a unanimous success.' said the Senior Vice President at Simon Property Group Inc, the mall's owner, "Our new marquee has had a very positive impact for The Forum Shops at Caesars Palace – it has elevated our presence on Las Vegas Blvd in grand style. The marquee's unique design has changed the digital signage landscape in Las Vegas."