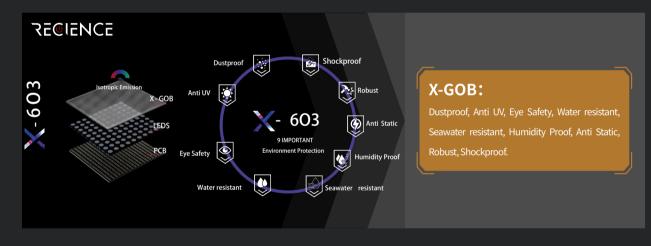

#### YAHAM | REGIENCE

GOB(glue on board) is an innovative technology that seals and packages the module and component with transparent epoxy glue, resulting in higher protection and accelerating the mass production of Mini and Micro LEDs with pixel pitch smaller than P1.0mm.

With its strong R&D and industry-leading customization capabilities, RECIENCE self develops X-GOB and Micro X technology and leads the way in outdoor Mini LED.

X-GOB fully outperforms ordinary GOB technologies, particularly for outdoor usage. The glue is tested hundreds of times in harsh conditions such as huge temperature changes from -35 °C to 70°C, car or truck withstanding, to ensure extremely high weatherproofing, and protection against robust and ACID rain, with which ordinary GOB are not featured. Its efficient thermal conductivity and anti-UV performance prevent the screen from cracking and turning yellow due to UV and heat radiation.