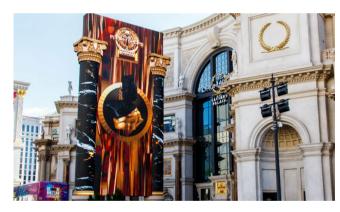

30 Roman Marquee The Forum Shops Caesars Palace

The Las Vegas Strip is well known for its variety of creative displays, which dot almost every building. The marquee outside of The Forum Shops is a 3D canvas designed to engage and excite pedestrians passing by (17,700 per hour on average), making it an "Ancient Roman" and standing out on the Las Vegas strip, one of the world's busiest streets.

The spectacular double-faced sign is 85-feet tall and more over 6,000 square feet in size, simulating a classical Roman building with Corinthian-style columns. Each curve and cornice are comprised of LEDs also, allowing the architectural frame of the sign to be programmed with the 3D content, which is the first of its type in the world.

'The result has been a unanimous success.' said the Senior Vice President at Simon Property Group Inc, the mall's owner, "Our new marquee has had a very positive impact for The Forum Shops at Caesars Palace – it has elevated our presence on Las Vegas Blvd in grand style. The marquee's unique design has changed the digital signage landscape in Las Vegas."