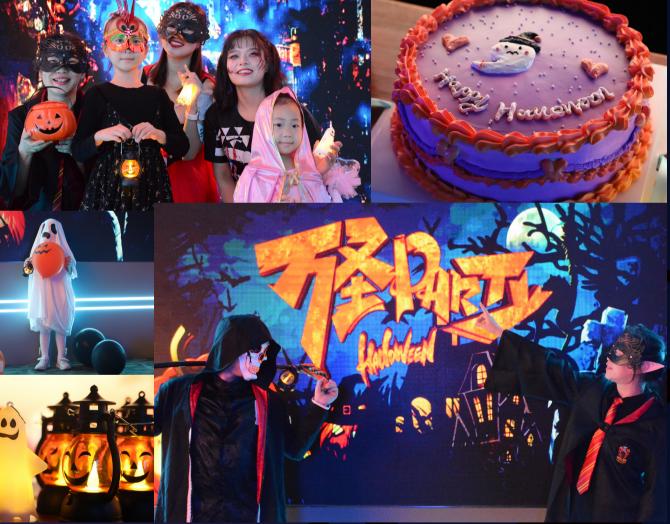

## Halloween Costumes Party

Held in the company's exhibition hall, the party was geared toward all members including both children(youngest age 1) and adults, and started with a runway show.

Jack-o'-lantern lighting, cake sharing, scary story swapping, movie watching, and other activities make all of these little lovely wizards, Elf, Ultraman, Naruto, Harry Potter and Death have a good time!!

YAHAM Halloween Costume Party 2022!