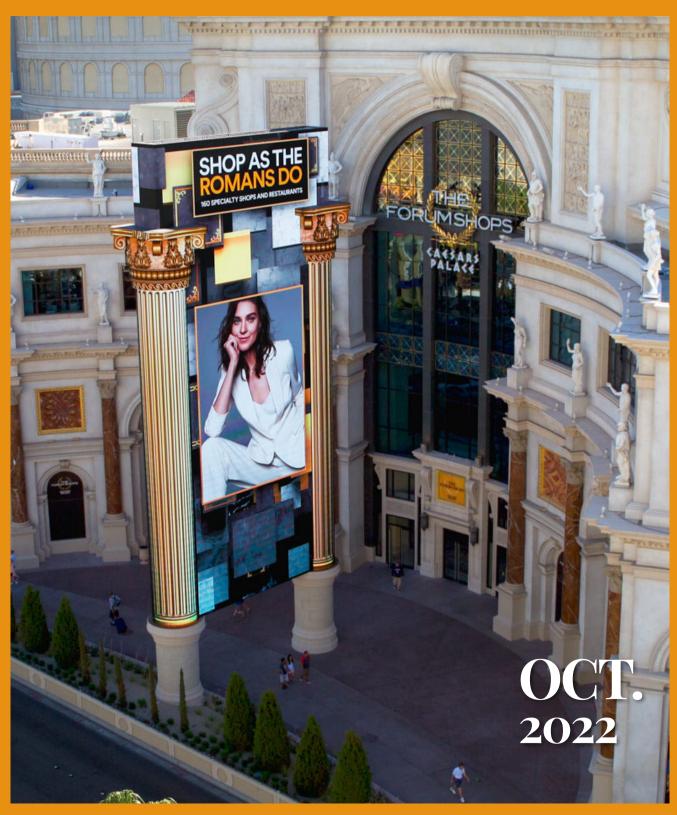

30 Roman Marquee The Forum Shops Caesars Palace

The Las Vegas Strip is well known for its variety of creative displays, which dot almost every building. The marquee outside of The Forum Shops is a 3D canvas designed to engage and excite pedestrians passing by (17,700 per hour on average), making it an "Ancient Roman" and standing out on the Las Vegas strip, one of the world's busiest streets.

The spectacular double-faced sign is 85-feet tall and more over 6,000 square feet in size, simulating a classical Roman building with Corinthian-style columns. Each curve and cornice are comprised of LEDs also, allowing the architectural frame of the sign to be programmed with the 3D content, which is the first of its type in the world.

'The result has been a unanimous success.' said the Senior Vice President at Simon Property Group Inc, the mall's owner, "Our new marquee has had a very positive impact for The Forum Shops at Caesars Palace – it has elevated our presence on Las Vegas Blvd in grand style. The marquee's unique design has changed the digital signage landscape in Las Vegas."