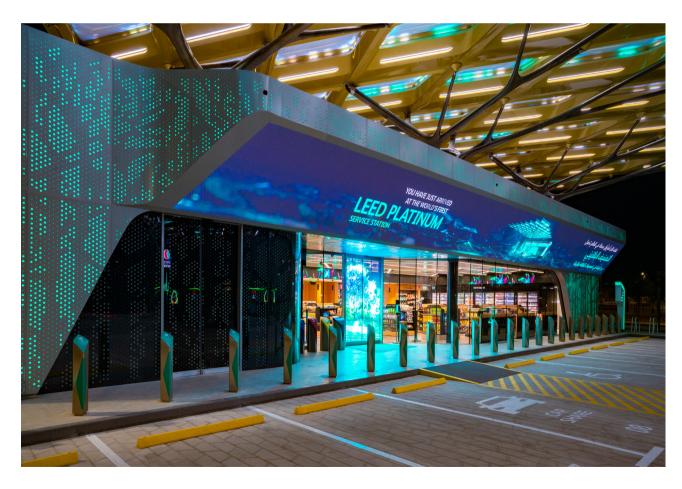

30 Roman Marquee The Forum Shops Caesars Palace

The Las Vegas Strip is well known for its variety of creative displays, which dot almost every building. The marquee outside of The Forum Shops is a 3D canvas designed to engage and excite pedestrians passing by (17,700 per hour on average), making it an "Ancient Roman" and standing out on the Las Vegas strip, one of the world's busiest streets.

The spectacular double-faced sign is 85-feet tall and more over 6,000 square feet in size, simulating a classical Roman building with Corinthian-style columns. Each curve and cornice are comprised of LEDs also, allowing the architectural frame of the sign to be programmed with the 3D content, which is the first of its type in the world.

'The result has been a unanimous success.' said the Senior Vice President at Simon Property Group Inc, the mall's owner, "Our new marquee has had a very positive impact for The Forum Shops at Caesars Palace – it has elevated our presence on Las Vegas Blvd in grand style. The marquee's unique design has changed the digital signage landscape in Las Vegas."