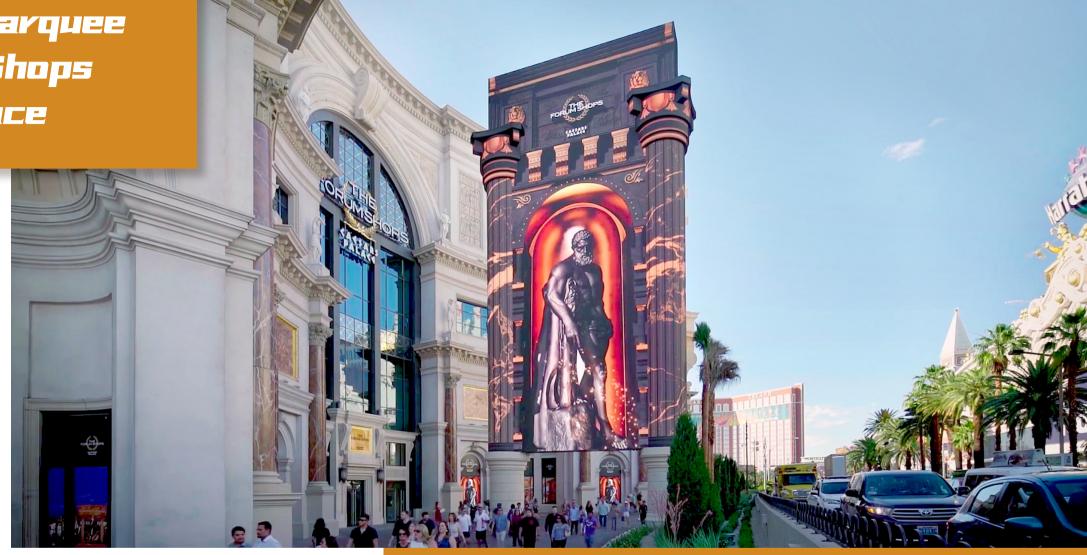

30 Roman Marquee The Forum Shops Caesars Palace

The Las Vegas Strip is well known for its variety of creative displays, which dot almost every building. The marquee outside of The Forum Shops is a 3D canvas designed to engage and excite pedestrians passing by (17,700 per hour on average), making it an "Ancient Roman" and standing out on the Las Vegas strip, one of the world's busiest streets.

The spectacular double-faced sign is 85-feet tall and more over 6,000 square feet in size, simulating a classical Roman building with Corinthian-style columns. Each curve and cornice are comprised of LEDs also, allowing the architectural frame of the sign to be programmed with the 3D content, which is the first of its type in the world.

'The result has been a unanimous success.' said the Senior Vice President at Simon Property Group Inc, the mall's owner, "Our new marquee has had a very positive impact for The Forum Shops at Caesars Palace – it has elevated our presence on Las Vegas Blvd in grand style. The marquee's unique design has changed the digital signage landscape in Las Vegas."