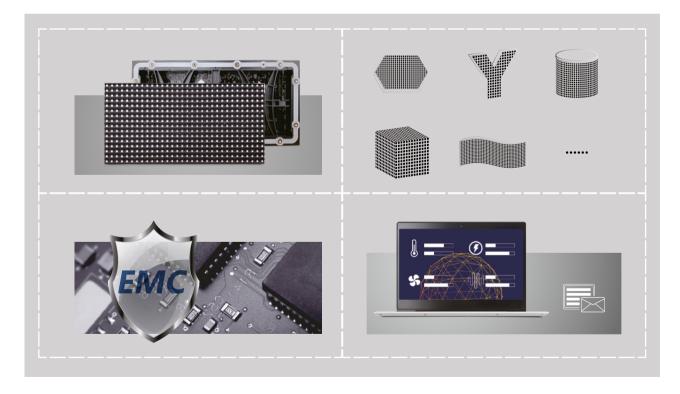

#### Features Highlight:

Wide Viewing: 140° degree for both the vertical and horizontal area delivers a broader field of view, resulting in an immersive visual experience and greater exposure.

High Contrast: the specific triple-layer-louver mask design effectively strengthen the screen protection and prevent direct light; it gives delicate and vivid visual performance by working with customized smaller LEDs that expand the black area.

Intelligent Identity: each module has a unique ID, and can be equipped with a data storage unit, to enable real time detection, email alerts, and modules and cabinets status monitoring.

High ROI: pixel pitch ranges from P2.5 to P16, allowing it to flexibly meet the needs of diverse outdoor applications such as outdoor theatres, urban landmarks etc, while also allowing for upgrade while retaining the original structure, resulting in a high ROI.

Extreme Flexibility: the ability to be configured into different shapes helps to stunning 100% bring designers' imaginations to the screen, ensuring the signs provide the maximum value.