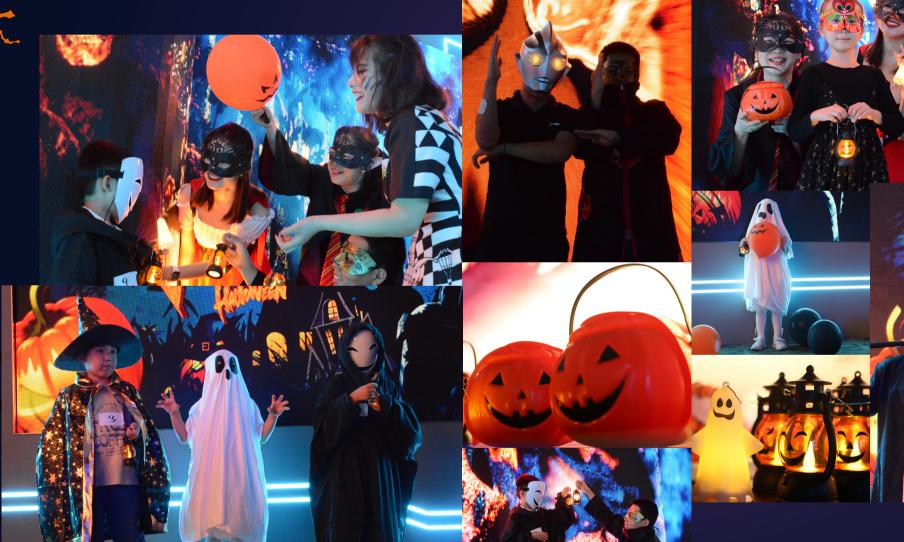

## Halloween Costumes Party

Held in the company's exhibition hall, the party was geared toward all members including both children(youngest age 1) and adults, and started with a runway show.

Jack-o'-lantern lighting, cake sharing, scary story swapping, movie watching, and other activities make all of these little lovely wizards, Elf, Ultraman, Naruto, Harry Potter and Death have a good time!!

YAHAM Halloween Costume Party 2022!