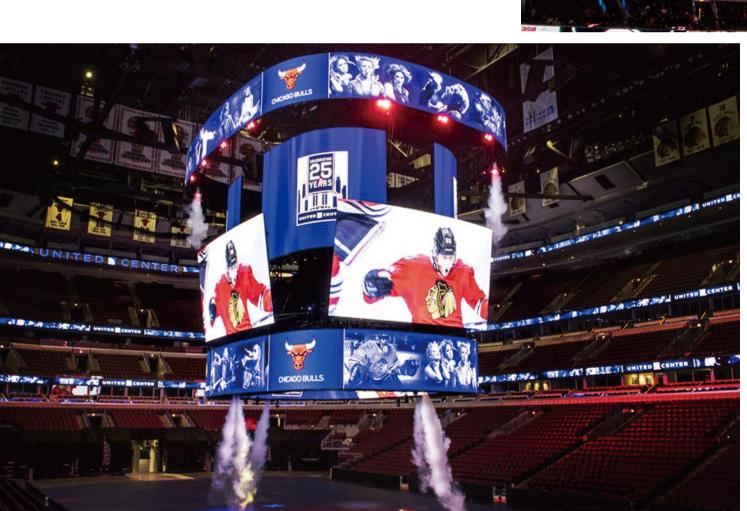

## FIRST OF ITS KIND IN NBA

4K Kinetic Movement Scoreboard For United Center, Chicago Bulls

The state-of-the-art scoreboard, with a 4mm pixel pitch, is around about 8,600ft<sup>2</sup>(800m<sup>2</sup>) and has a 4K resolution, making it the largest and clearest center-hung display of its kind in NBA and NHL arenas. It employed YAHAM's CH series, which has a lightweight of just 18kg/m<sup>2</sup>, significantly reducing the load capability of the center and ensuring the smooth operation of the kinetic drop-down technology.

It consists of five parts including the main body that show the live camera feed and replays during stoppages, wraparound panels above and below, inner ring display that will be visible from seats near the court, as well as the four additional screens inside the main body which can lower from the unit's bottom. The fully customized, production-level audio-visual system provides all spectators from the ground to the penthouse level with a thrilling, fan-pleasing 360° panoramic visual experience.