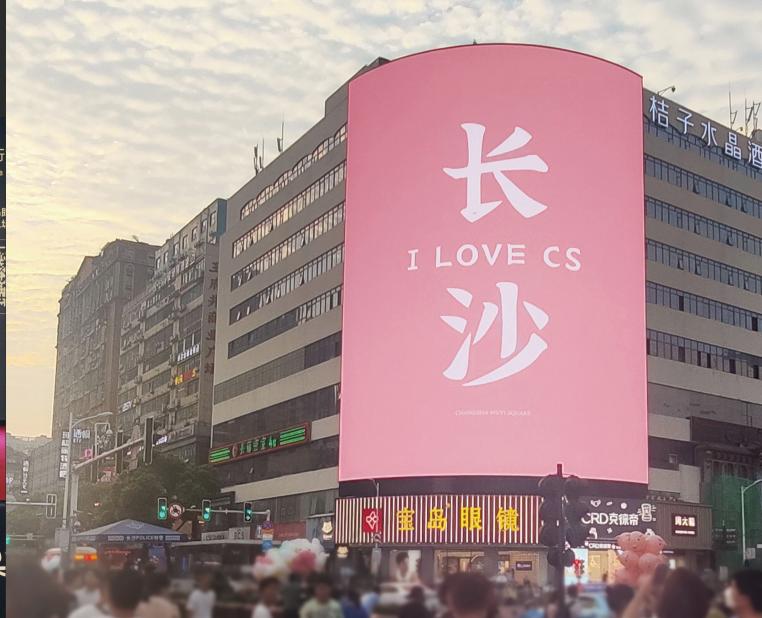

#### Changsha's Biggest UHD BK Naked Eye 3D 00H

The 1168m<sup>2</sup> (12572ft<sup>2</sup>) giant screen is the city's first outdoor UHD 8K resolution screen adopting 6.25mm pixel pitch. It receives over 2 million views every day, stationed in the heart of the busiest economic area, above the pink zebra crossings, and is recognized as a people watchers' paradise, creating mass value in society. It highlights YAHAM's strong R&D capability, customization ability, and comprehensive service.