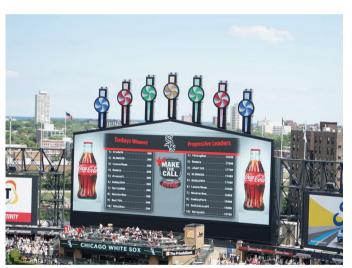

## FIRST OF ITS KIND IN NBA

4K Kinetic Movement Scoreboard For United Center, Chicago Bulls

The state-of-the-art scoreboard, with a 4mm pixel pitch, is around about 8,600ft<sup>2</sup>(800m<sup>2</sup>) and has a 4K resolution, making it the largest and clearest center-hung display of its kind in NBA and NHL arenas. It employed YAHAM's CH series, which has a lightweight of just 18kg/m<sup>2</sup>, significantly reducing the load capability of the center and ensuring the smooth operation of the kinetic drop-down technology.

It consists of five parts including the main body that show the live camera feed and replays during stoppages, wraparound panels above and below, inner ring display that will be visible from seats near the court, as well as the four additional screens inside the main body which can lower from the unit's bottom. The fully customized, production-level audio-visual system provides all spectators from the ground to the penthouse level with a thrilling, fan-pleasing 360° panoramic visual experience.