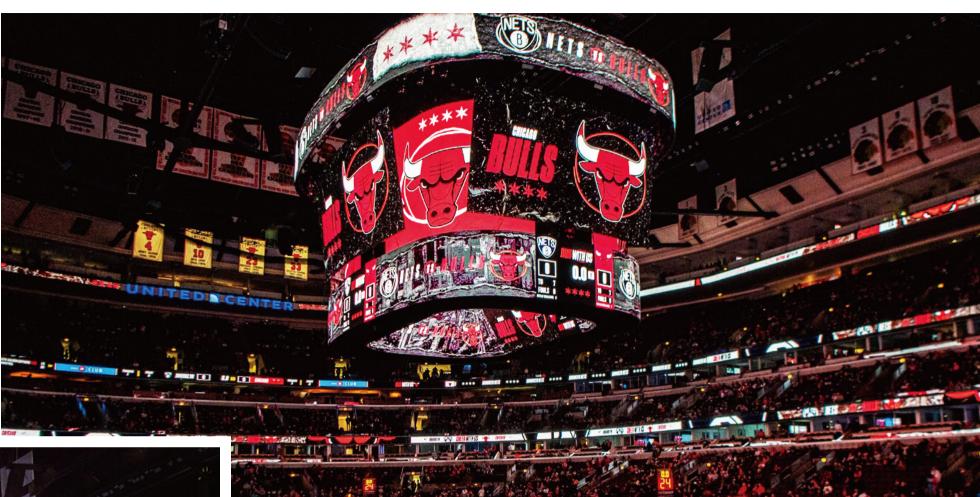

## FIRST OF ITS KIND IN NBA

4K Kinetic Movement Scoreboard For United Center, Chicago Bulls

The state-of-the-art scoreboard, with a 4mm pixel pitch, is around about 8,600ft<sup>2</sup>(800m<sup>2</sup>) and has a 4K resolution, making it the largest and clearest center-hung display of its kind in NBA and NHL arenas. It employed YAHAM's CH series, which has a lightweight of just 18kg/m<sup>2</sup>, significantly reducing the load capability of the center and ensuring the smooth operation of the kinetic drop-down technology.

It consists of five parts including the main body that show the live camera feed and replays during stoppages, wraparound panels above and below, inner ring display that will be visible from seats near the court, as well as the four additional screens inside the main body which can lower from the unit's bottom. The fully customized, production-level audio-visual system provides all spectators from the ground to the penthouse level with a thrilling, fan-pleasing 360° panoramic visual experience.