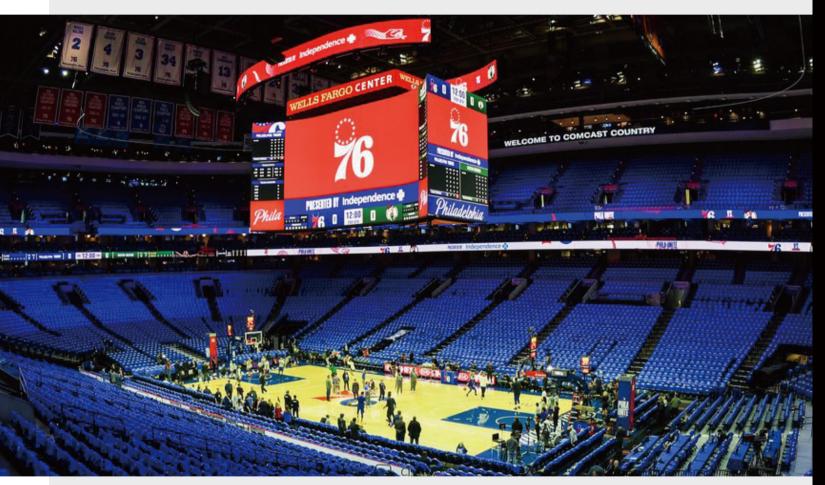

## FIRST OF ITS KIND IN NBA

4K Kinetic Movement Scoreboard For United Center, Chicago Bulls

The state-of-the-art scoreboard, with a 4mm pixel pitch, is around about 8,600ft<sup>2</sup>(800m<sup>2</sup>) and has a 4K resolution, making it the largest and clearest center-hung display of its kind in NBA and NHL arenas. It employed YAHAM's CH series, which has a lightweight of just 18kg/m<sup>2</sup>, significantly reducing the load capability of the center and ensuring the smooth operation of the kinetic drop-down technology.

It consists of five parts including the main body that show the live camera feed and replays during stoppages, wraparound panels above and below, inner ring display that will be visible from seats near the court, as well as the four additional screens inside the main body which can lower from the unit's bottom. The fully customized, production-level audio-visual system provides all spectators from the ground to the penthouse level with a thrilling, fan-pleasing 360° panoramic visual experience.